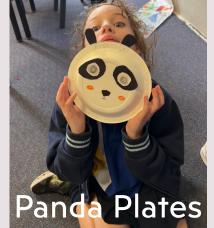

## 14/3/2022 - 18/3/2022

| Area                 | Age Group | Experiences                                 | М | Т | W | Th | F |
|----------------------|-----------|---------------------------------------------|---|---|---|----|---|
| Centre:              | K – 6     | Gardening Club (Monday & Wednesday) • •     |   |   |   |    |   |
| Morning Activities   |           | Saint Patrick's Day Activity Sheets (Thurs) |   |   |   |    |   |
|                      |           | Beading • • •                               |   |   |   |    |   |
|                      |           | Felt Boards ● ● ●                           |   |   |   |    |   |
|                      |           | Foam Dolls • •                              |   |   |   |    |   |
|                      |           | Colour-By-Numbers • •                       |   |   |   |    |   |
| Centre/Hall:         | K – 2     | Colouring in Comp – Science Ed Day (Mon)    |   |   |   |    |   |
| Afternoon Activities |           | Paper Plate Pandas (Wed) •                  |   |   |   |    |   |
|                      |           | Saint Patrick's Day Pot of Gold (Thurs)     |   |   |   |    |   |
|                      |           | Paddle Pop Fairies • •                      |   |   |   |    |   |
|                      |           | Knight Swords • •                           |   |   |   |    |   |
| Library              | 3-6       | Kahoot (Wednesday & Thursday) ● ●           |   |   |   |    |   |
|                      |           | Drawing Competition – Mythical Creature     |   |   |   |    |   |
|                      |           | Gel Pen Drawings •                          |   |   |   |    |   |
|                      |           | Cupcake Lollipop Flowers •                  |   |   |   |    |   |
|                      |           | Indian Friendship Bracelets • • •           |   |   |   |    |   |
|                      |           | Gold Wire Jewelry • • •                     |   |   |   |    |   |
| Outside/Orange       | K – 6     | Nail Painting (Wednesday) • • •             |   |   |   |    |   |
| Cola                 |           | Scratch Art (Thursday) • •                  |   |   |   |    |   |
|                      |           | Gardening Club (Friday)                     |   |   |   |    |   |