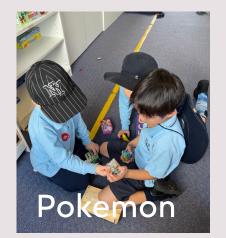

|   |   |    |   |
|                      |           | Gel Pen Drawings •                          |   |   |   |    |   |
|                      |           | Cupcake Lollipop Flowers •                  |   |   |   |    |   |
|                      |           | Indian Friendship Bracelets • • •           |   |   |   |    |   |
|                      |           | Gold Wire Jewelry • • •                     |   |   |   |    |   |
| Outside/Orange       | K – 6     | Nail Painting (Wednesday) • • •             |   |   |   |    |   |
| Cola                 |           | Scratch Art (Thursday) • •                  |   |   |   |    |   |
|                      |           | Gardening Club (Friday)                     |   |   |   |    |   |





# Foam Dolls

# Before Care











































ng in Comp































# Outside