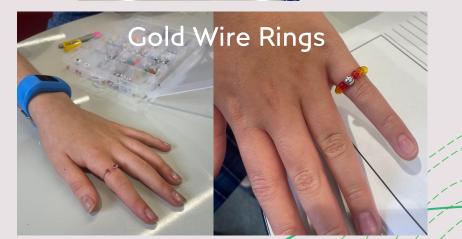

## 14/3/2022 - 18/3/2022

| Area                 | Age Group | Experiences                                 | М | Т | W | Th | F |
|----------------------|-----------|---------------------------------------------|---|---|---|----|---|
| Centre:              | K – 6     | Gardening Club (Monday & Wednesday) • •     |   |   |   |    |   |
| Morning Activities   |           | Saint Patrick's Day Activity Sheets (Thurs) |   |   |   |    |   |
|                      |           | Beading • • •                               |   |   |   |    |   |
|                      |           | Felt Boards ● ● ●                           |   |   |   |    |   |
|                      |           | Foam Dolls • •                              |   |   |   |    |   |
|                      |           | Colour-By-Numbers • •                       |   |   |   |    |   |
| Centre/Hall:         | K – 2     | Colouring in Comp – Science Ed Day (Mon)    |   |   |   |    |   |
| Afternoon Activities |           | Paper Plate Pandas (Wed) •                  |   |   |   |    |   |
|                      |           | Saint Patrick's Day Pot of Gold (Thurs)     |   |   |   |    |   |
|                      |           | Paddle Pop Fairies • •                      |   |   |   |    |   |
|                      |           | Knight Swords • •                           |   |   |   |    |   |
| Library              | 3-6       | Kahoot (Wednesday & Thursday) ● ●           |   |   |   |    |   |
|                      |           | Drawing Competition – Mythical Creature     |   |   |   |    |   |
|                      |           | Gel Pen Drawings •                          |   |   |   |    |   |
|                      |           | Cupcake Lollipop Flowers •                  |   |   |   |    |   |
|                      |           | Indian Friendship Bracelets • • •           |   |   |   |    |   |
|                      |           | Gold Wire Jewelry • • •                     |   |   |   |    |   |
| Outside/Orange       | K – 6     | Nail Painting (Wednesday) • • •             |   |   |   |    |   |
| Cola                 |           | Scratch Art (Thursday) • •                  |   |   |   |    |   |
|                      |           | Gardening Club (Friday)                     |   |   |   |    |   |