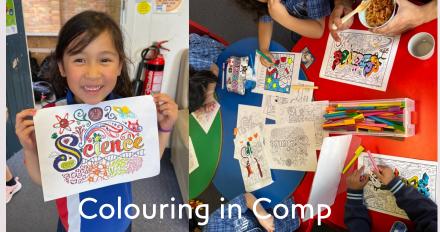

re     |   |   |   |    |   |
|                      |           | Gel Pen Drawings •                          |   |   |   |    |   |
|                      |           | Cupcake Lollipop Flowers •                  |   |   |   |    |   |
|                      |           | Indian Friendship Bracelets • • •           |   |   |   |    |   |
|                      |           | Gold Wire Jewelry • • •                     |   |   |   |    |   |
| Outside/Orange       | K – 6     | Nail Painting (Wednesday) • • •             |   |   |   |    |   |
| Cola                 |           | Scratch Art (Thursday) • •                  |   |   |   |    |   |
|                      |           | Gardening Club (Friday)                     |   |   |   |    |   |





# Foam Dolls

# Before Care











































ng in Comp































# Outside